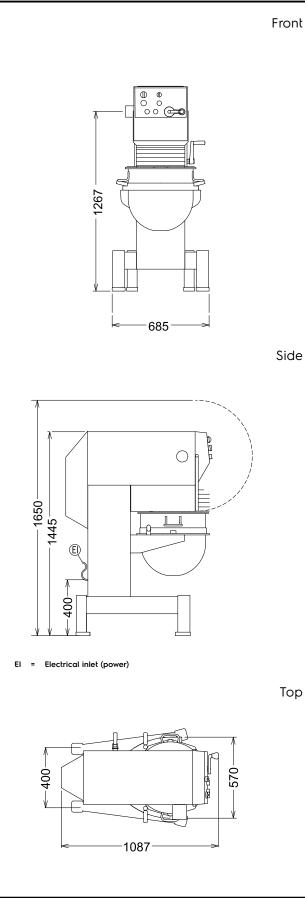

## Planetary Mixers Planetary Mixer, 60 lt. with Hub (Marine)

| (                                                                                                      |
|--------------------------------------------------------------------------------------------------------|
|                                                                                                        |
|                                                                                                        |
| 440 V/3 ph/60 Hz<br>1.54 kW<br>1.54 kW                                                                 |
|                                                                                                        |
| 60 litres                                                                                              |
|                                                                                                        |
| 685 mm<br>1087 mm<br>1445 mm<br>330 kg<br>ISO 9001; ISO 14001 kg with<br>Spiral hook<br>100 with Whisk |
|                                                                                                        |